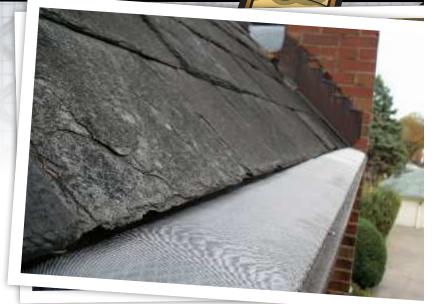

## **Product Specifications:**

- .040 Aluminum Expanded Metal Base
- Stainless Steel Micro Mesh Screening
- Warranty: Lifetime Material Warranty

**Industry Summary:** Diamond Back's Pine Needle product is a combination of an expanded metal base that is topped with a stainless micro mesh screen for superior performance. The design is ideal for all homes and does not interfere with shingles. Does not penetrate the roof. The combination of the strength of the expanded metal and the performance of the mesh screen protects your gutters from Pine Needles, Maple Seeds, Oak Tassels, Ash Tree Quils and Small Debris. Excellent for all roofs, including: Slate, Shake, Flat, Tile, and Metal.

## **Features & Benefits:**

- Almost invisible
- No end caps
- Pops in and out (pressure fit) Won't blow out!
- Does not interfere with shingles (Read this again)
- Fits Slate, Shake, Tile, Metal and Flat roofs also
- No roof penetration
- Covers entire gutter-no debris gets in
- Can be sold in combination with hard covers in problem areas like flat roofs, metal pole buildings, etc
- Handles a ton of rain water